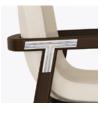

Features

Statement of Line

Steel Reinforced Our patented steelreinforced joint system uses over 20 pieces of steel in most Kwalu chairs. Stop ongoing and costly furniture replacement.

Bar and Counter Height Counter and bar heights available.