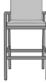

Model: MDDBST111 22W 23.5D 37.75H 19.5SW 18SD 29.5SH 34AH

Durable Finish Kwalu's solid surface (½" thick) proprietary finish doesn't have any of the drawbacks of wood. The frames are moisture impervious, graffiti-resistant, easy to clean and maintenance-free.