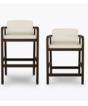

## madrid

## Bar Stool

## KWalu. Furnishing the Future™

Chic and minimalist, the pre-molded seat of the Madrid Bar Stool has no separation, retains its shape, is smooth and comfortable. The seat fits inside the stool frame, made of easily cleaned Classic Kwalu material with stretchers on all sides. The Madrid is suitable for use at bars, counters, and high tables.

Model: MDDBST111 22W 23.5D 37.75H 19.5SW 18SD 29.5SH 34AH

Durable Finish Kwalu's solid surface (½" thick) proprietary finish doesn't have any of the drawbacks of wood. The frames are moisture impervious, graffiti-resistant, easy to clean and maintenance-free.