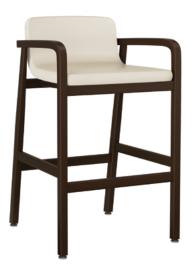

## Bar Stool

## KWalu. Furnishing the Future™

Chic and minimalist, the pre-molded seat of the Madrid Bar Stool has no separation, retains its shape, is smooth and comfortable. The seat fits inside the stool frame, made of easily cleaned Classic Kwalu material with stretchers on all sides. The Madrid is suitable for use at bars, counters, and high tables.