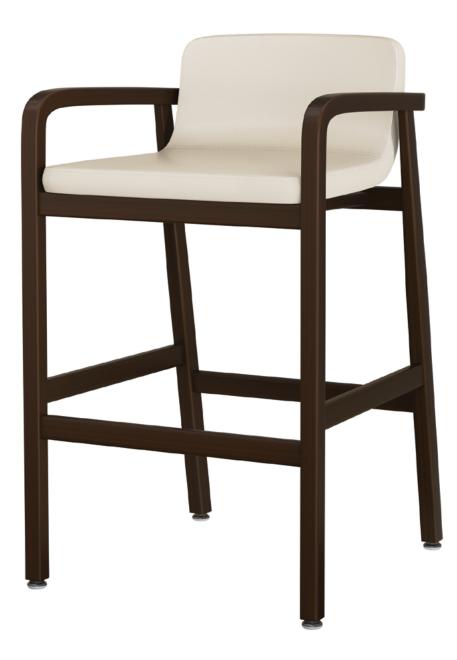

## Bar Stool

## KWalu. Furnishing the Future™

Chic and minimalist, the pre-molded seat of the Madrid Bar Stool has no separation, retains its shape, is smooth and comfortable. The seat fits inside the stool frame, made of easily cleaned Classic Kwalu material with stretchers on all sides. The Madrid is suitable for use at bars, counters, and high tables.

Model: MDDBST111 22W 23.5D 37.75H 19.5SW 18SD 29.5SH 34AH

Durable Finish Kwalu's solid surface (½" thick) proprietary finish doesn't have any of the drawbacks of wood. The frames are moisture impervious, graffiti-resistant, easy to clean and maintenance-free.