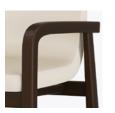

Features

Statement of Line

Steel Reinforced Our patented steelreinforced joint system uses over 20 pieces of steel in most Kwalu chairs. Stop ongoing and costly furniture replacement.

Bar and Counter Height Counter and bar heights available.