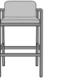

Model: MDDBST111 22W 23.5D 37.75H 19.5SW 18SD 29.5SH 34AH

Durable Finish Kwalu's solid surface (½" thick) proprietary finish doesn't have any of the drawbacks of wood. The frames are moisture impervious, graffiti-resistant, easy to clean and maintenance-free.

Features

Statement of Line

Steel Reinforced Our patented steelreinforced joint system uses over 20 pieces of steel in most Kwalu chairs. Stop ongoing and costly furniture replacement.

Bar and Counter Height Counter and bar heights available.

Optional Taller Back Cushion Available with a taller back cushion.

MDDCST111 22W 22.5D 32.25H 28.5AH

MDDBST111 22W 23.5D 37.75H 34AH

MDDCST211 22W 22.5D 37.5H 28.5AH

MDDBST211 22W 23.5D 43H 34AH

6160 Peachtree Dunwoody Rd. Building C, Atlanta, GA 30328 1-877-MY-KWALU **kwalu.com**